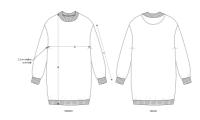

|   | SIZES         | XS   | S  | М  | L    | XL | XXL |
|---|---------------|------|----|----|------|----|-----|
| Α | Half Chest    | 58.5 | 61 | 64 | 67   | 70 | 73  |
| В | Body Length   | 87   | 89 | 91 | 93   | 94 | 95  |
| С | Sleeve Length | 54   | 54 | 55 | 55.5 | 56 | 56  |