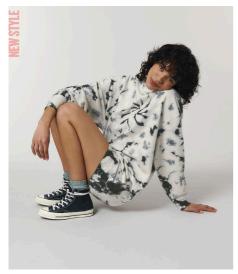

# STDW163 - STELLA KICKER TIE AND DYE

# The women's oversized tie and dye crew neck dress

Terry Sweatshirt 100% Organic ring-spun combed cotton Oversized 300 GSM

- Set-in sleeve
- 1x1 rib at neck collar, sleeve hem and bottom hem
- Inside herringbone back neck tape
- Self fabric half moon at back neck
- Sleeve hem and bottom hem with single needle topstitch
- Garment dyed product, each garment may vary in appearance, colour may bleed, follow our care label
- Read carefully print recommendations